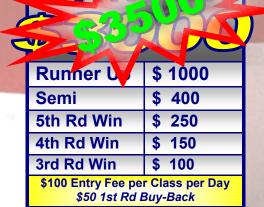

TESTING Fee - \$45/per Entry plus gate fee (Open to All Racers)

MONEY Entry Fee - \$100/per Money Class each day plus gate fee \$50/1st Rd Buy-Back

Money Eliminator Classes (cars / trucks / bikes / snowmobiles)