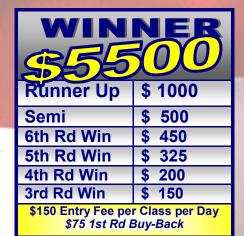

MONEY Entry Fee - \$150/per Money Class each day plus gate fee \$75/1st Rd Buy-Back

Money Eliminator Classes (cars / trucks / bikes / snowmobiles)

Super Pro - Gizmos allowed (0 – 8.00)

Pro ET - NO Gizmos allowed - trans brakes and two-steps allowed